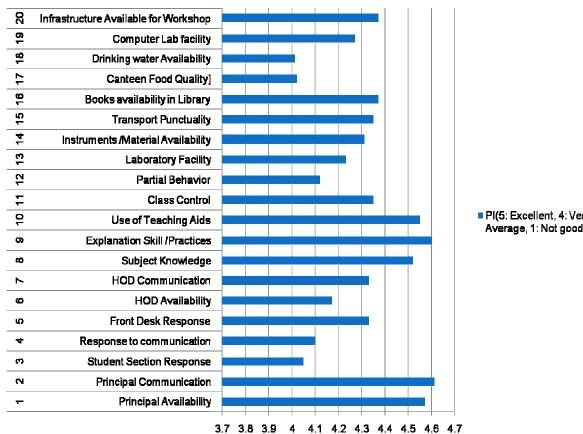

## **Student Satisfaction Survey A.Y. 2019-20**

| Sr.<br>No. | Parameter (No. of students appeared for= 379) | PI(5: Excellent, 4: Very Good, 3: Good, 2: Average, 1: Not good) |
|------------|-----------------------------------------------|------------------------------------------------------------------|
| 1          | Principal Availability                        | 4.57                                                             |
| 2          | Principal Communication                       | 4.61                                                             |
| 3          | Student Section Response                      | 4.05                                                             |
| 4          | Response to communication                     | 4.1                                                              |
| 5          | Front Desk Response                           | 4.33                                                             |
| 6          | HOD Availability                              | 4.17                                                             |
| 7          | HOD Communication                             | 4.33                                                             |
| 8          | Subject Knowledge                             | 4.52                                                             |
| 9          | Explanation Skill /Practices                  | 4.6                                                              |
| 10         | Use of Teaching Aids                          | 4.55                                                             |
| 11         | Class Control                                 | 4.35                                                             |
| 12         | Partial Behavior                              | 4.12                                                             |
| 13         | Laboratory Facility                           | 4.23                                                             |
| 14         | Instruments /Material Availability            | 4.31                                                             |
| 15         | Transport Punctuality                         | 4.35                                                             |
| 16         | Books availability in Library                 | 4.37                                                             |
| 17         | Canteen Food Quality                          | 4.02                                                             |
| 18         | Drinking water Availability                   | 4.01                                                             |
| 19         | Computer Lab facility                         | 4.27                                                             |
| 20         | Infrastructure Available for Workshop         | 4.37                                                             |

## Student Satisfaction Survey A.Y. 2019-20

PI(5: Excellent, 4: Very Good, 3: Good, 2: Average, 1: Not good)

■ PI(5: Excellent, 4: Very Good, 3: Good, 2: Average, 1: Not good)