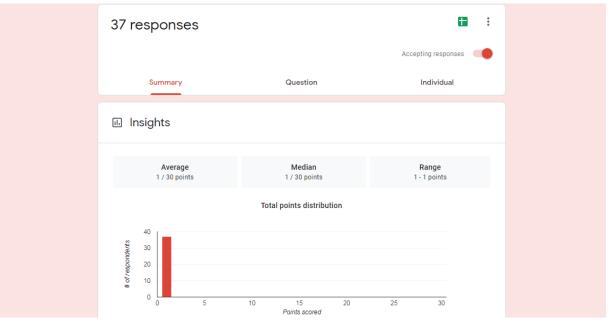

# **GOOGLEFORM**

| ≣]    | MOS INSEM Question Paper 2021-22 | me | Jan 18, 2022 | 9 <b>1</b> |  |
|-------|----------------------------------|----|--------------|------------|--|
| 3     | MOS INSEM Question Paper 23      | me | Jan 18, 2022 | 1          |  |
| 3     | DSY CTE Class test II 🙎          | me | Jan 14, 2022 | 1          |  |
| 3     | CTE Class Test I                 | me | Jan 14, 2022 | 1          |  |
| arlie | r                                |    |              |            |  |
| 3     | CTE Class test II 😩              | me | Dec 28, 2021 | 1          |  |
| 3     | DSR Class Test II                | me | Dec 28, 2021 | i          |  |
| 3     | DSR Quiz IX                      | me | Dec 21, 2021 | 1          |  |
| 1     | DSR Quiz X 왕                     | me | Dec 21, 2021 | 1          |  |
| 3     | DSR Quiz VIII 윤                  | me | Dec 21, 2021 | 1          |  |
| 3     | DSR Class Test I 21.22           | me | Nov 12, 2021 | 1          |  |
| 3     | DSS INSEM PAPER 28               | me | Oct 29, 2021 | 1          |  |
|       |                                  |    |              |            |  |
|       |                                  |    |              |            |  |
|       |                                  |    |              |            |  |
|       |                                  |    |              |            |  |
|       |                                  |    |              |            |  |