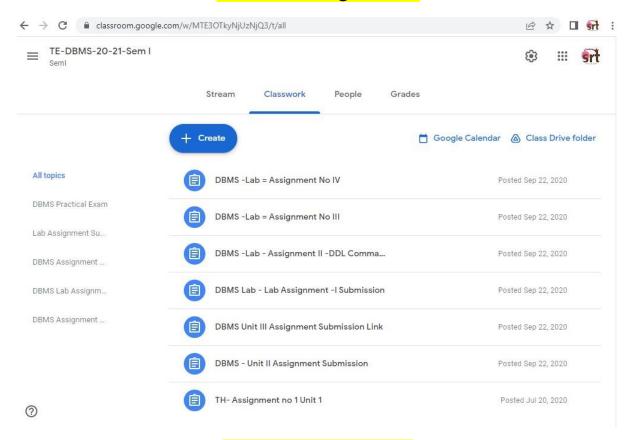

Implementation of e-governance in areas of operation

- 1. Administration,
- 2. Finance and Accounts,
- 3. Student Admission and Support,
- 4. Examination

# Google Classroom



## Student Assignments



### **Classroom Creation**



## Students Interaction on Google classroom



# Google form











# Learning management system

Shared with me

### Suggested



| Name | ↓                       |              | Shared by                | Last modified              |
|------|-------------------------|--------------|--------------------------|----------------------------|
|      | Synopsis                |              | M MRUNALI WALKE          | Jun 29, 2021 MRUNALI WALKE |
|      | synopsis                |              | Jai Singh                | Jun 28, 2021 Jai Singh     |
|      | Survey Papers           |              | ai singh                 | Mar 26, 2021 jai singh     |
|      | STC - 21-22             |              | HOD Computer             | Jan 5, 2022 HOD Computer