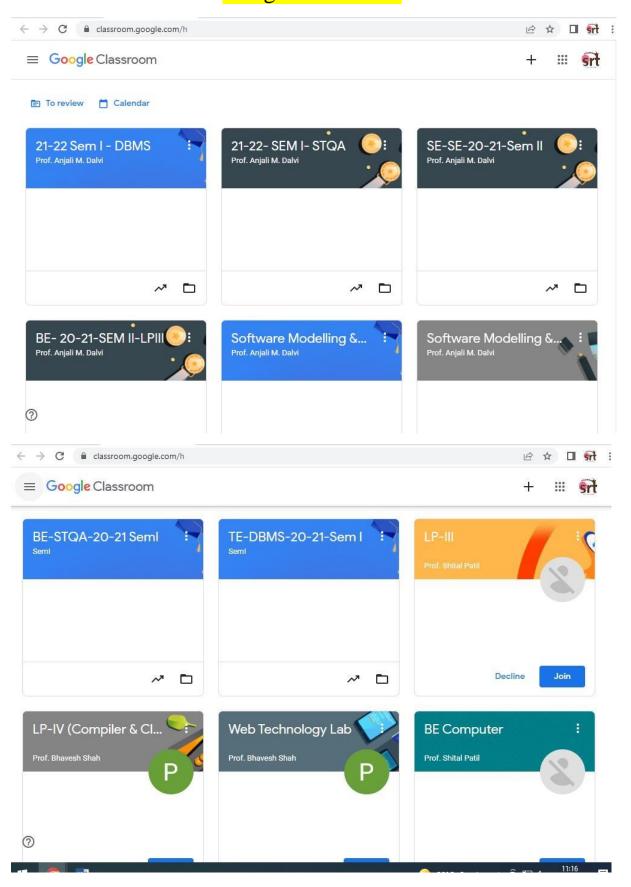

Implementation of e-governance in areas of operation

- 1. Administration,
- 2. Finance and Accounts,
- 3. Student Admission and Support,
- 4. Examination

# Google Classroom



## Student Assignments



### **Classroom Creation**



## Students Interaction on Google classroom



# Google form











# Learning management system

Shared with me

### Suggested



| Name | ↓                       |              | Shared by                | Last modified              |
|------|-------------------------|--------------|--------------------------|----------------------------|
|      | Synopsis                |              | M MRUNALI WALKE          | Jun 29, 2021 MRUNALI WALKE |
|      | synopsis                |              | Jai Singh                | Jun 28, 2021 Jai Singh     |
|      | Survey Papers           |              | ai singh                 | Mar 26, 2021 jai singh     |
|      | STC - 21-22             |              | HOD Computer             |