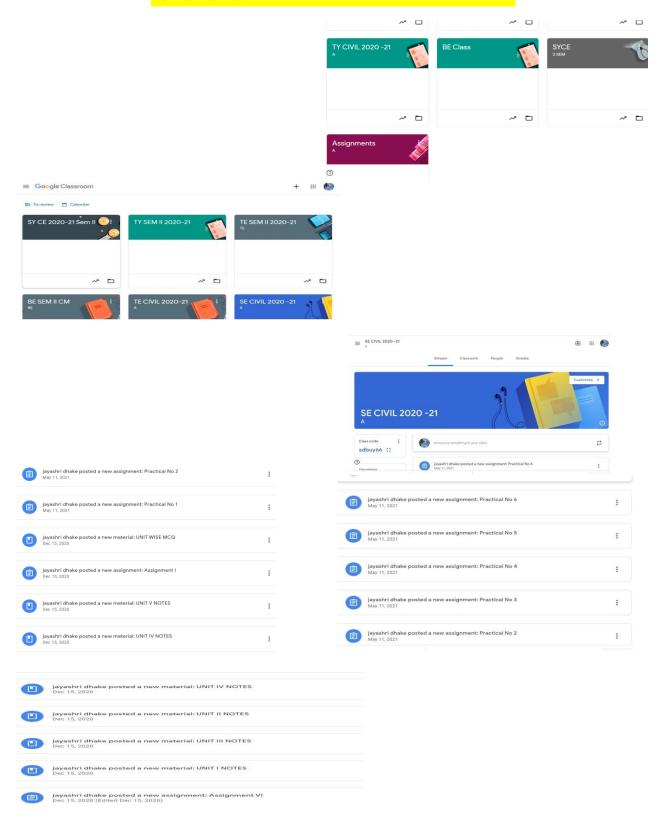

# Google Classroom

## Student Assignments

### **Classroom Creation**

# **GOOGLE** CLASS ROOM