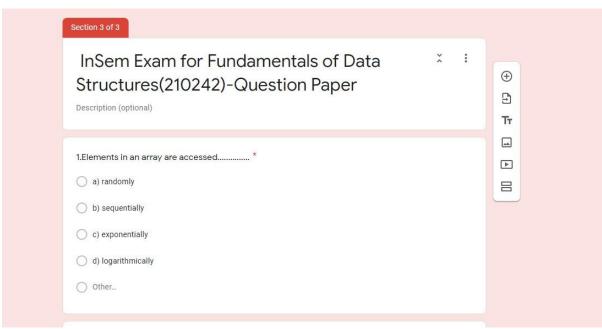

# Google form

# **GOOGLEFORM**

| ≣]    | MOS INSEM Question Paper 2021-22 | me | Jan 18, 2022 | 9 <b>1</b> |  |
|-------|----------------------------------|----|--------------|------------|--|
| 3     | MOS INSEM Question Paper 23      | me | Jan 18, 2022 | 1          |  |
| 3     | DSY CTE Class test II 🙎          | me | Jan 14, 2022 | 1          |  |
| 3     | CTE Class Test I                 | me | Jan 14, 2022 | 1          |  |
| arlie | r                                |    |              |            |  |
| 3     | CTE Class test II 😩              | me | Dec 28, 2021 | 1          |  |
| 3     | DSR Class Test II                | me | Dec 28, 2021 | i          |  |
| 3     | DSR Quiz IX                      | me | Dec 21, 2021 | 1          |  |
| 1     | DSR Quiz X 왕                     | me | Dec 21, 2021 | 1          |  |
| 3     | DSR Quiz VIII 윤                  | me | Dec 21, 2021 | 1          |  |
| 3     | DSR Class Test I 21.22           | me | Nov 12, 2021 | 1          |  |
| 3     | DSS INSEM PAPER 28               | me | Oct 29, 2021 | 1          |  |
|       |                                  |    |              |            |  |
|       |                                  |    |              |            |  |
|       |                                  |    |              |            |  |
|       |                                  |    |              |            |  |
|       |                                  |    |              |            |  |