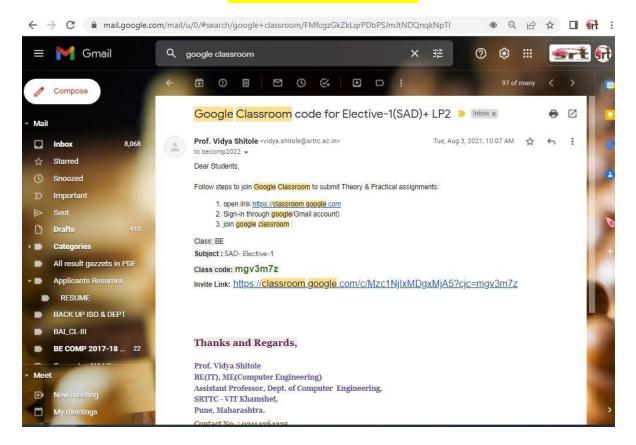

Implementation of e-governance in areas of operation

- 1. Administration,
- 2. Finance and Accounts,
- 3. Student Admission and Support,
- 4. Examination

# Google Classroom



## Student Assignments



### **Classroom Creation**



## Students Interaction on Google classroom



# Google form











# Learning management system

Shared with me

### Suggested



| Name | ↓                       |              | Shared by                | Last modified              |
|------|-------------------------|--------------|--------------------------|----------------------------|
|      | Synopsis                |              | M MRUNALI WALKE          | Jun 29, 2021 MRUNALI WALKE |
|      | synopsis                |              | Jai Singh                | Jun 28, 2021 Jai Singh     |
|      | Survey Papers           |              | ai singh                 | Mar 26, 2021 jai singh     |
|      | STC - 21-22             |              | HOD Computer             | Jan 5, 2022 HOD Computer   |
| Name | <b>V</b>