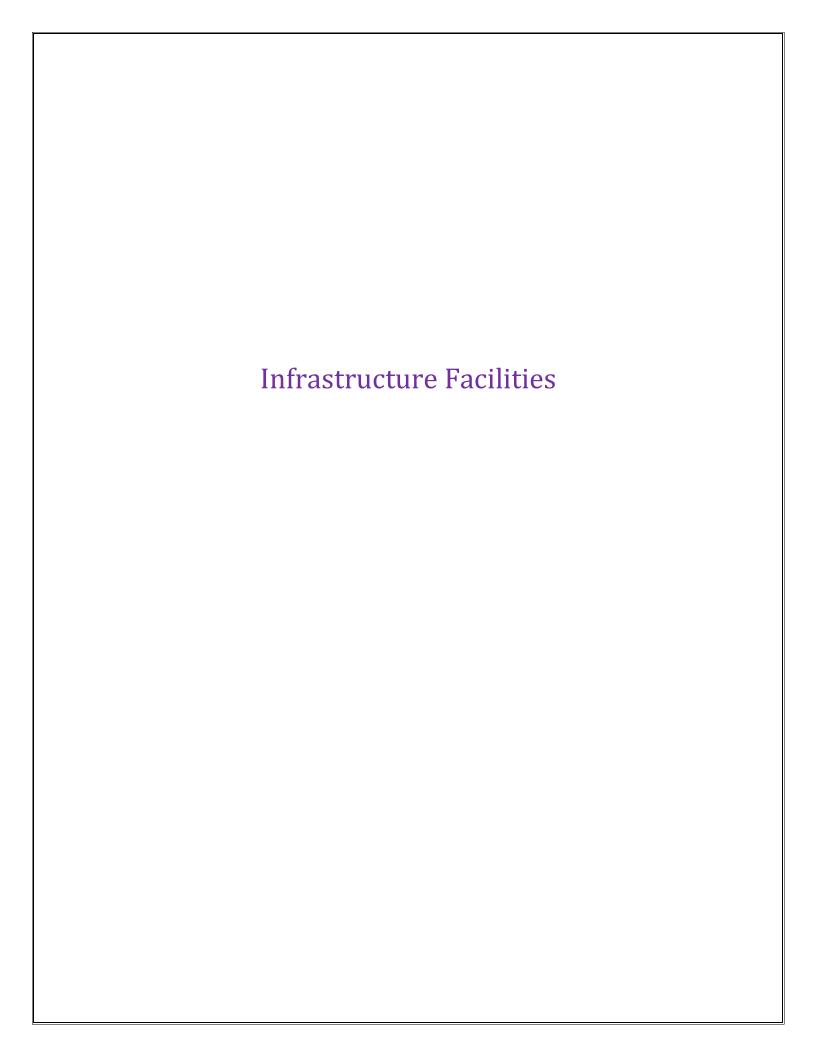

# Suman Ramesh Tulsiani Technical Campus

# Faculty of Engineering

Mauje: Khamshet, Pune-Mumbai Highway (NH4), Tal: Maval, Dist: Pune-410405

Approve: By A.I.C.E. they Delhi, Recognized by Govt, of Mahanashtra, Affiliated to University of Fune & MSBTE

#### **Infrastructure Common Facilities**

| Sr No. | Particulars                 | Available |
|--------|-----------------------------|-----------|
| 1      | Class Room                  | 14        |
| 2      | Tutorial Rooms              | 04        |
| 3      | Laboratory                  | 30        |
| 4      | Workshop                    | 01        |
| 5      | Additional Workshop         | 04        |
| 6      | Drawing Hall                | 01        |
| 7      | Seminar Hall                | 02        |
| 8      | Computer Ce